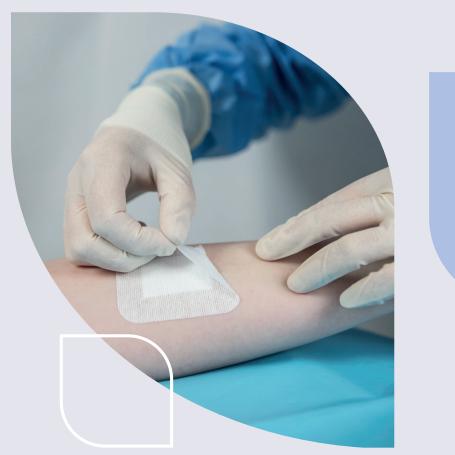

## Pad silicone non-woven adhesive 6 x 7 cm

The *ease of use* of a simple dressing with the comfort of a *silicone glue*.

Advantages : The silicone adhesive promotes *atraumatic* and *painless* removal of the dressing for your patients<sup>\*</sup>.