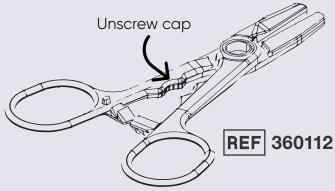

## Unscrew cap

## An innovative system

Thanks to **the notches**, the clamping forceps can also be used **to unscrew plugs or valves** during handling.

Soon available in all our sets containing clamping forceps..

07-2023