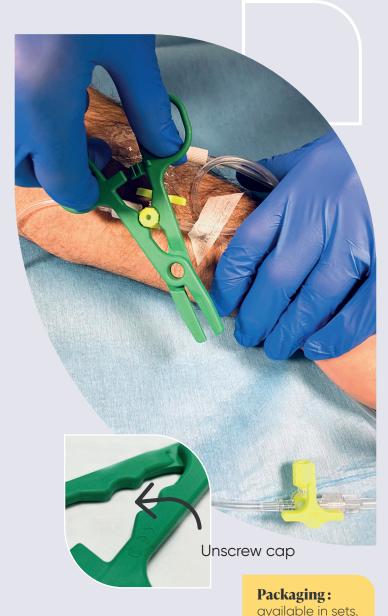

## Clamping forceps

## Unscrew cap

## An innovative system

Thanks to **the notches**, the clamping forceps can also be used **to unscrew plugs or valves** during handling.

Soon available in all our sets containing clamping forceps..

07-2023

This is a Class I medical device.

This medical device is a **regulated health product** which carries, under this regulation, **the CE marking** which RAFFIN MEDICAL is the manufacturer.

This clamp is **used to close and/or regulate the flow of fluids** in dialysis and intravenous infusion. Can be used **for all types of flexible plastic tubing** that need to be closed.